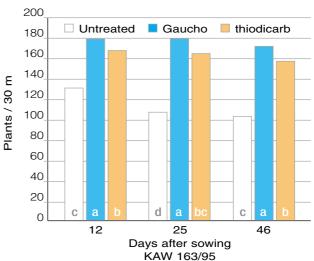

| <b>✓</b>                                               | Controls black sunflower scarabs                |
| <b>✓</b>                                               | Controls black field earwigs                    |
| <b>✓</b>                                               | Controls wingless cockroaches                   |
| <b>✓</b>                                               | Controls field crickets                         |
| <b>✓</b>                                               | On-seed convenience – less need to spray        |
| 1                                                      | On-seed accuracy                                |
| <b>/</b>                                               | Protects the environment and beneficial species |





## Plant establishment - Maize



#### Part of the Seedtech System by Bayer

- A scientifically developed system designed to optimise the efficacy of Bayer seed treatments
- Precise application by accredited professionals ensures accurate treatment for each and every seed.

#### **On-seed delivery**

Simply order your Gaucho when you order your sorghum and maize seeds, and your seeds will be treated by Seedtech professionals before delivery.