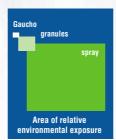

cuts down on your need to spray, protecting the environment and allowing beneficial species to flourish unharmed. Since healthy plant establishment makes such a healthy difference when it comes to harvest time, Gaucho also protects your profits. Protect your interests. Order your Gaucho when you order your seed.

# Gaucho insecticidal seed treatment – the optimum choice for sorghum and maize.

| Gaucho (imidacloprid) – unique active, unique benefits |                                                 |
|--------------------------------------------------------|-------------------------------------------------|
| 1                                                      | Controls false wireworms                        |
| <b>✓</b>                                               | Controls sugarcane (true) wireworms             |
| <b>✓</b>                                               | Controls black sunflower scarabs                |
| <b>✓</b>                                               | Controls black field earwigs                    |
| <b>✓</b>                                               | Controls wingless cockroaches                   |
| <b>✓</b>                                               | Controls field crickets                         |
| <b>✓</b>                                               | On-seed convenience – less need to spray        |
| 1                                                      | On-seed accuracy                                |
| <b>/</b>                                               | Protects the environment and beneficial species |