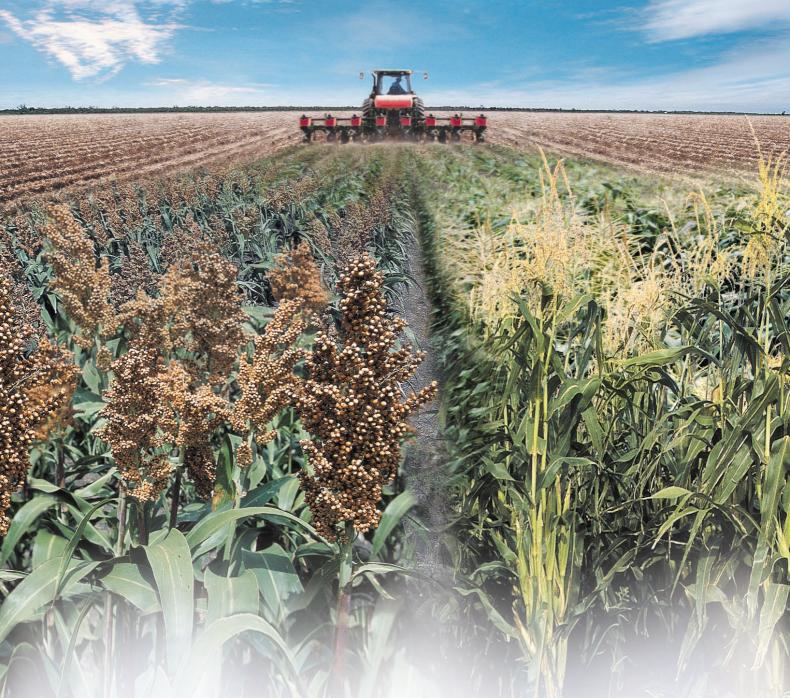

## Reap as you sow sorghum and maize.

Right from the moment of sowing, Gaucho insecticidal seed treatment protects your interests by setting up your crop for the best possible yield. Gaucho protects each and every seed from attack by insects. It also protects each and every seedling right through its vulnerable early growth phases. So Gaucho

cuts down on your need to spray, protecting the environment and allowing beneficial species to flourish unharmed. Since healthy plant establishment makes such a healthy difference when it comes to harvest time, Gaucho also protects your profits. Protect your interests. Order your Gaucho when you order your seed.