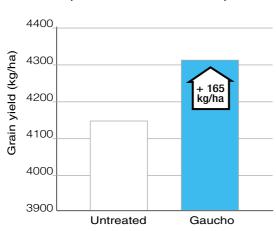

ne (true) wireworms             |
| <b>✓</b>                                               | Controls black sunflower scarabs                |
| <b>✓</b>                                               | Controls black field earwigs                    |
| <b>✓</b>                                               | Controls wingless cockroaches                   |
| <b>✓</b>                                               | Controls field crickets                         |
| <b>✓</b>                                               | On-seed convenience – less need to spray        |
| 1                                                      | On-seed accuracy                                |
| <b>/</b>                                               | Protects the environment and beneficial species |





## Plant establishment - Maize



#### Part of the Seedtech System by Bayer

- A scientifically developed system designed to optimise the efficacy of Bayer seed treatments
- Precise application by accredited professionals ensures accurate treatment for each and every seed.

#### **On-seed delivery**

Simply order your Gaucho when you order your sorghum and maize seeds, and your seeds will be treated by Seedtech professionals before delivery.