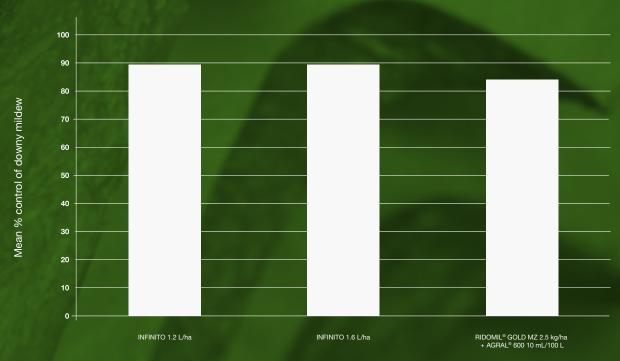

### SUMMARY OF MEAN PERCENT CONTROL OF CUCURBIT DOWNY MILDEW INFECTION SEVERITY

For more information on INFINITO, please visit www.crop.bayer.com.au or @Bayer4CropsAU or speak to your local Bayer Crop Science representative.