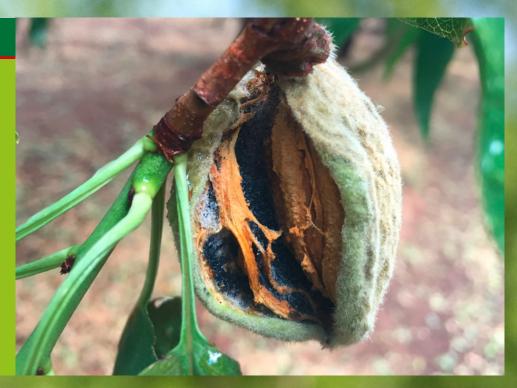

#### **HULL ROT**

disease, as the target surface is the opening split of the hull where the