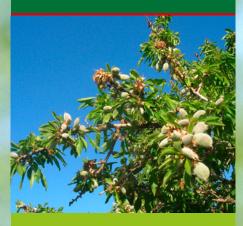

# STONE FRUIT RUST

can occur throughout the season and can lead to defoliation if left