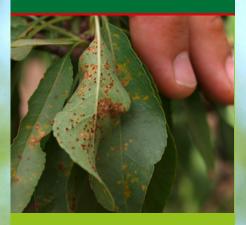

| Stone Fruit Rust |                        |         |

Max 3 sprays per season

Images above provided by the Almond Board of Australia – australianalmonds.com.au



lunasensation.com.au

## **BLOSSOM BLIGHT**



for protection against blossom blight extends from early blossom until

# STONE FRUIT RUST



can occur throughout the season and can lead to defoliation if left

# **SHOT HOLE**



#### **HULL ROT**

disease, as the target surface is the opening split of the hull where the



# **KEY BENEFITS OF LUNA SENSATION**



# Exceptional efficacy

Luna Sensation has proven itself in several years of field trials to provide



## **Greater nut recovery**

Luna Sensation has shown it can reduce over 50% of almonds that



## Recommended rotation option

Luna Sensation provides growers with an excellent product to rotate with other available fungicides for